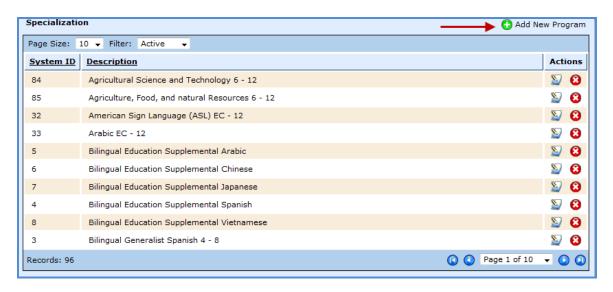

## **Specialization**

The specializations are the areas in which an employee is eligible to teach based on the certification source. The current list of specialization certifications listed on this screen are preloaded SBOE's list of endorsements available to date.

Finance > HR > Support Codes > Specialization

Click • Add New Program

▶Description – Enter a description of the specialization to be added