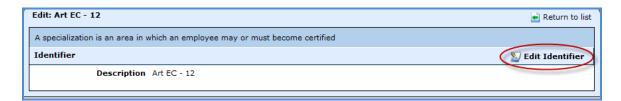

## **Edit a Specialization**

Click Edit Identifier

► Correct the description

Click are next to the specialization that will be deleted.

Click OK to continue to delete the specialization