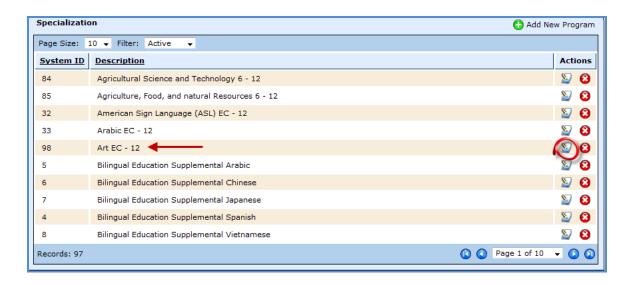

## **Specialization**

The specializations are the areas in which an employee is eligible to teach based on the certification source. The current list of specialization certifications listed on this screen are preloaded SBOE's list of endorsements available to date.

Finance > HR > Support Codes > Specialization

Click • Add New Program

▶Description – Enter a description of the specialization to be added