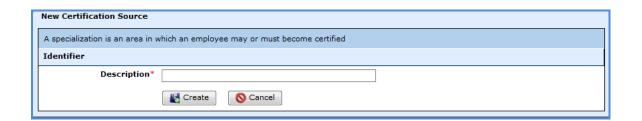

Finance > HR > Support Codes > Specialization

Click • Add New Program

▶Description – Enter a description of the specialization to be added

## Click March Create