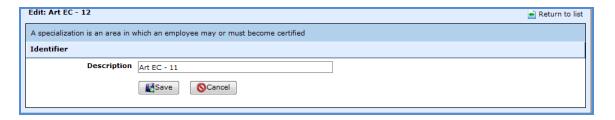

## **Edit a Specialization**

Click Edit Identifier

► Correct the description

Click are next to the specialization that will be deleted.

Click OK to continue to delete the specialization