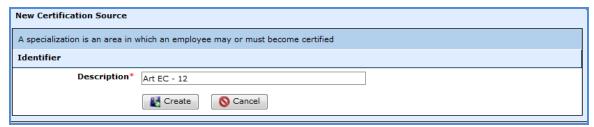

Finance > HR > Support Codes > Specialization

Click • Add New Program

▶Description – Enter a description of the specialization to be added

## Click March Create