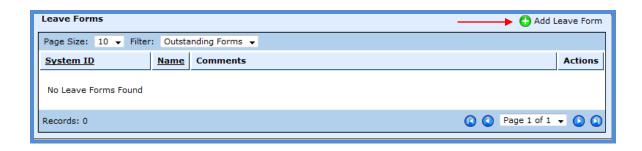

## **Leave Forms**

Leave forms are created to track the number of days an employee is absent. Prior to creating the payroll batch, enter the leave forms. This process will propagate the leave forms into the payroll batch for processing and update the employee's leave on the individual's Leave detail when the batch is processed.

Finance > HR > Leave > Leave Forms

Click O Add Leave From

- **►Employee** Select employee from the drop down box
- ▶ Instructional Period Select the instructional period from the drop down menu
- ► <u>Comments</u> Enter comments relating to leave being added. Can be used to keep track of the actual days of leave.
- ► <u>Est Leave Balances</u> Once the employee and instructional period are selected this information appears for the employee. These are the available leave balances for each type of leave.