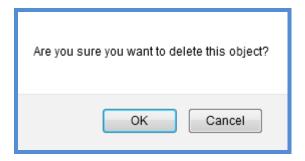

contract month for the leave used. If leave is for a prior month and the employee will be docked it will update the RP15 for TRAQS reporting.
- ▶ <u>Units Used</u> Enter the number of units (days, hours) of leave. If the units entered are more than the balance available, the employee will be docked. (IF the leave type was set up to dock.)
- ▶ <u>Process on or after</u> Enter the date the leave should be processed on payroll. This gives the ability to enter leave in advance to be deducted on a future pay period.



## Click Save



\*\*The leave forms will be pulled into the appropriate batch based on the process on or after.



**Click** next to the leave from that will be corrected.



Click Edit Leave Form





## Click Save





Click are next to the leave form that will be deleted.





## Click **OK** to continue to delete the leave form