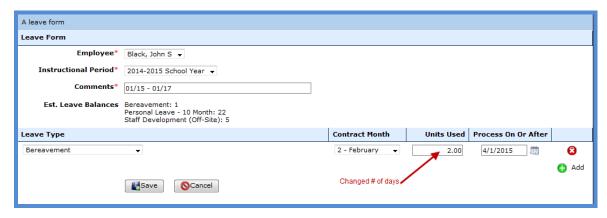

Finance > HR > Leave > Leave Forms

Click O Add Leave From

- **►Employee** Select employee from the drop down box
- ▶ Instructional Period Select the instructional period from the drop down menu
- ► <u>Comments</u> Enter comments relating to leave being added. Can be used to keep track of the actual days of leave.
- ► <u>Est Leave Balances</u> Once the employee and instructional period are selected this information appears for the employee. These are the available leave balances for each type of leave.

- ► <u>Leave Type</u> Select the type of leave that was used by the employee.
- ► <u>Contract Month</u> Select the contract month for the leave used. If leave is for a prior month and the employee will be docked it will update the RP15 for TRAQS reporting.
- ▶ <u>Units Used</u> Enter the number of units (days, hours) of leave. If the units entered are more than the balance available, the employee will be docked. (IF the leave type was set up to dock.)
- ▶ <u>Process on or after</u> Enter the date the leave should be processed on payroll. This gives the ability to enter leave in advance to be deducted on a future pay period.

## Click Save

\*\*The leave forms will be pulled into the appropriate batch based on the process on or after.

**Click** next to the leave from that will be corrected.

Click Edit Leave Form