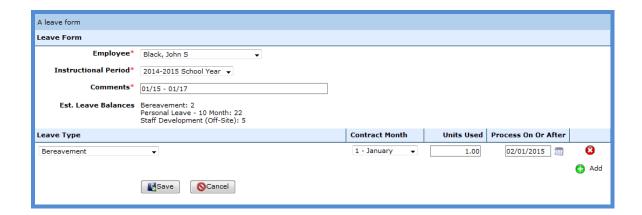

- ► <u>Leave Type</u> Select the type of leave that was used by the employee.
- ► <u>Contract Month</u> Select the contract month for the leave used. If leave is for a prior month and the employee will be docked it will update the RP15 for TRAQS reporting.
- ▶ <u>Units Used</u> Enter the number of units (days, hours) of leave. If the units entered are more than the balance available, the employee will be docked. (IF the leave type was set up to dock.)
- ▶ <u>Process on or after</u> Enter the date the leave should be processed on payroll. This gives the ability to enter leave in advance to be deducted on a future pay period.

## Click Save

\*\*The leave forms will be pulled into the appropriate batch based on the process on or after.

**Click** next to the leave from that will be corrected.

Click Edit Leave Form