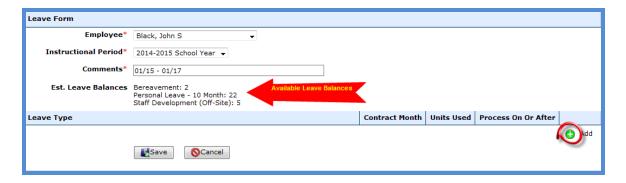

Finance > HR > Leave > Leave Forms

Click O Add Leave From

- **►Employee** Select employee from the drop down box
- ▶ Instructional Period Select the instructional period from the drop down menu
- ► <u>Comments</u> Enter comments relating to leave being added. Can be used to keep track of the actual days of leave.
- ► <u>Est Leave Balances</u> Once the employee and instructional period are selected this information appears for the employee. These are the available leave balances for each type of leave.