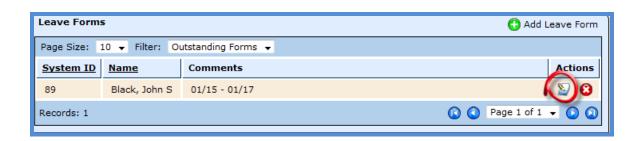

## Click Save

\*\*The leave forms will be pulled into the appropriate batch based on the process on or after.

**Click** next to the leave from that will be corrected.

Click Edit Leave Form