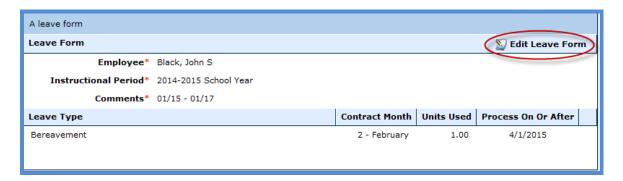

## Click Save

\*\*The leave forms will be pulled into the appropriate batch based on the process on or after.

**Click** next to the leave from that will be corrected.

Click Edit Leave Form