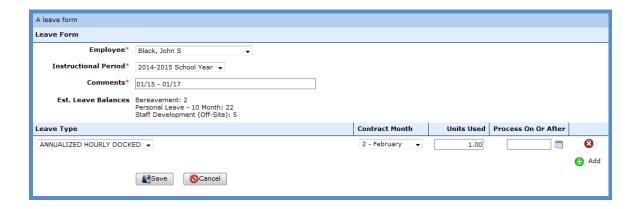

- ► <u>Leave Type</u> Select the type of leave that was used by the employee.
- ► <u>Contract Month</u> Select the contract month for the leave used. If leave is for a prior month and the employee will be docked it will update the RP15 for TRAQS reporting.
- ▶ <u>Units Used</u> Enter the number of units (days, hours) of leave. If the units entered are more than the balance available, the employee will be docked. (IF the leave type was set up to dock.)
- ▶ <u>Process on or after</u> Enter the date the leave should be processed on payroll. This gives the ability to enter leave in advance to be deducted on a future pay period.