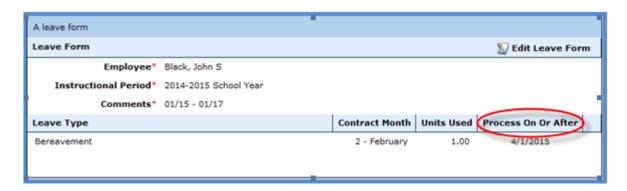

## Click Save

\*\*The leave forms will be pulled into the appropriate batch based on the process on or after.

**Click** next to the leave from that will be corrected.

Click Edit Leave Form