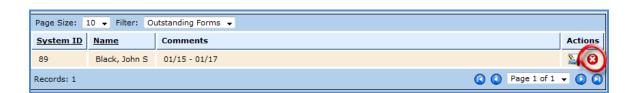

e contract month for the leave used. If leave is for a prior month and the employee will be docked it will update the RP15 for TRAQS reporting.
- ▶ <u>Units Used</u> Enter the number of units (days, hours) of leave. If the units entered are more than the balance available, the employee will be docked. (IF the leave type was set up to dock.)
- ▶ <u>Process on or after</u> Enter the date the leave should be processed on payroll. This gives the ability to enter leave in advance to be deducted on a future pay period.



## Click Save



\*\*The leave forms will be pulled into the appropriate batch based on the process on or after.



**Click** next to the leave from that will be corrected.



Click Edit Leave Form





## Click Save





Click are next to the leave form that will be deleted.





## Click **OK** to continue to delete the leave form