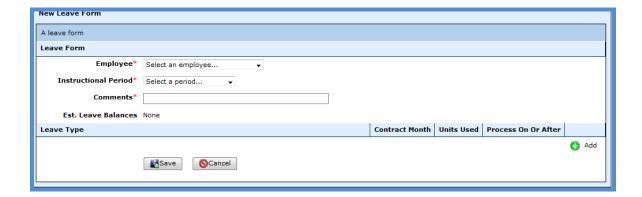

Finance > HR > Leave > Leave Forms

Click O Add Leave From

- **►Employee** Select employee from the drop down box
- ▶ Instructional Period Select the instructional period from the drop down menu
- ► <u>Comments</u> Enter comments relating to leave being added. Can be used to keep track of the actual days of leave.
- ► <u>Est Leave Balances</u> Once the employee and instructional period are selected this information appears for the employee. These are the available leave balances for each type of leave.

- ► <u>Leave Type</u> Select the type of leave that was used by the employee.
- ► <u>Contract Month</u> Select the contract month for the leave used. If leave is for a prior month and the employee will be docked it will update the RP15 for TRAQS reporting.
- ▶ <u>Units Used</u> Enter the number of units (days, hours) of leave. If the units entered are more than the balance available, the employee will be docked. (IF the leave type was set up to dock.)
- ▶ <u>Process on or after</u> Enter the date the leave should be processed on payroll. This gives the ability to enter leave in advance to be deducted on a future pay period.

## Click Save

\*\*The leave forms will be pulled into the appropriate batch based on the process on or after.

**Click** next to the leave from that will be corrected.

Click Edit Leave Form